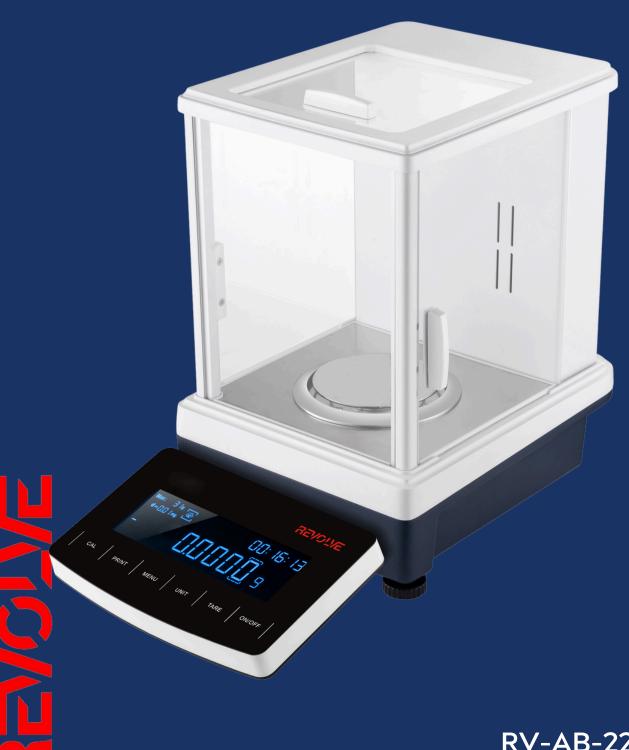

RV-AB-224I REVOLVE ANALYTICAL BALANCE WITH INTERNAL CALIBRATION

### REVOLVE ANALYTICAL BALANCE WITH INTERNAL CALIBRATION

Revolve analytical balances with internal calibration offer high precision, automatic calibration, and user-friendly operation, making them ideal for laboratory applications.

### Features include:

- Capacity 0-220g/0.0001g
- Platform Size 90 mm
- Stable Time 1.5s
- Preheating 30-60 mins
- Weighing Units: g/oz/ct/mg
- · Min Weight 10 mg
- Repeatability ±0.1mg
- Linearity ±0.2mg
- RS232 and USB bidirectional interface
- Electromagnetic Force Sensor
- Super Bright Detachable Displayer
- Multi-Unit Weighing Function, Customizable Units
- Glass Windshield-Antistatic Material
- Fast Sensitivity Setting
- · Below Weighing System
- Time Display
- The Weighing Results can be Exported to Excel
- · Built in Auto Calibration System
- Built in Stand Alone Dual Program (0.1mg)
- Power AC 110V-240V
- Weighing Function: Basic weighing, Dynamic weighing, Piece Counting, Percent Weighing, Density Determination, Pipette Calibration Function
- GMP/GLP (Touch Screen)