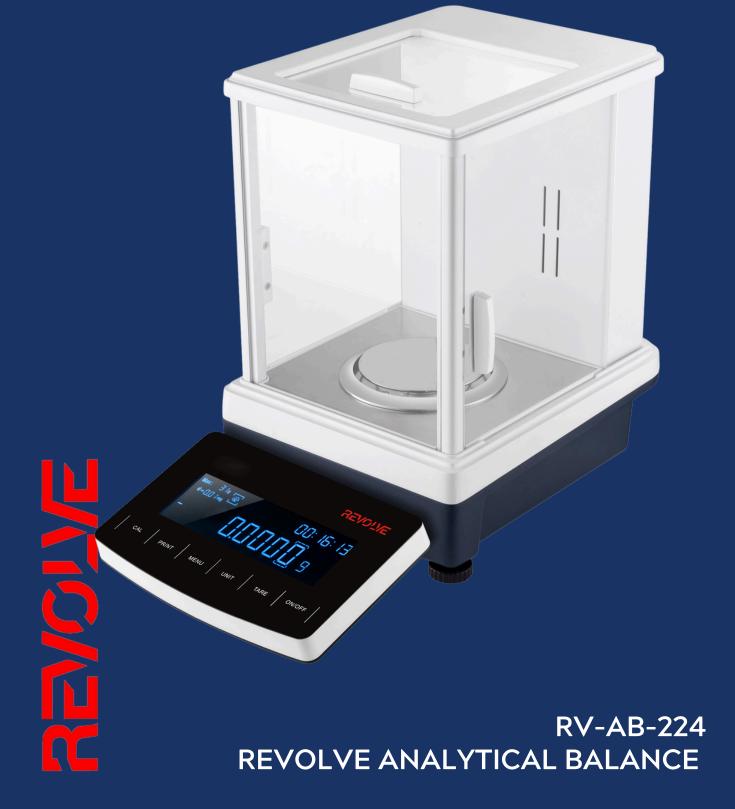

## **REVOLVE ANALYTICAL BALANCE**

High-precision weighing for laboratory, pharmaceutical, or industrial applications

## Features include:

- Capacity 0-220g/0.0001g
- Platform Size 90 mm
- Stable Time 1.5s
- Preheating 30-60 mins
- Weighing Units: g/oz/ct/mg
- Min Weight 10 mg
- Repeatability ±0.1mg
- Linearity ±0.2mg
- RS232 and USB bidirectional interface
- Electromagnetic Force Sensor
- Super Bright Detachable Displayer
- Multi-Unit Weighing Function, Customizable Units
- Glass Windshield-Antistatic Material
- Fast Sensitivity Setting
- Below Weighing System
- Time Display
- The Weighing Results can be Exported to Excel
- Built in Stand Alone Dual Program (0.1mg)
- Power AC 110V-240V
- Weighing Function: Basic weighing, Dynamic weighing, Piece Counting, Percent Weighing, Density Determination, Pipette Calibration Function
- GMP/GLP (Touch Screen)