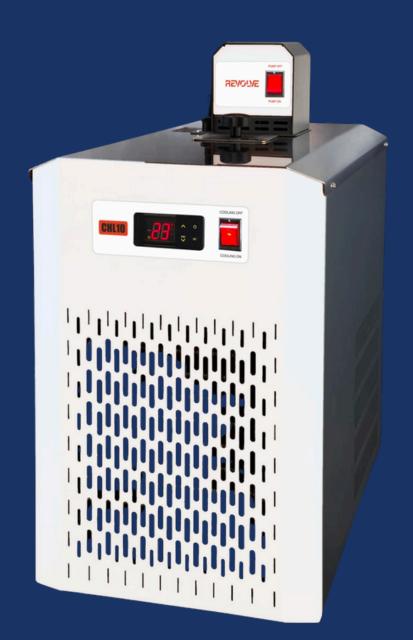

## CHILLER TANK CAPACITY 10L

REVOUVE

The Revolve chiller features a temperature range from -10°C to ambient -5°C and boasts an ergonomic, compact design that allows it to be positioned at eye-level on the desk. It includes a large, bright LED display with reliable microprocessor PID temperature control, ensures economic and environmentally friendly operation, and offers a simple operation with an easy-to-navigate menu.

## **PRODUCT SPECIFICATION**

| Tank capacity (L)       | 10                    |  |
|-------------------------|-----------------------|--|
| Tank size (mm)          | 325mm x 265mm x 200mm |  |
| Cooling capacity (Watt) | 1000                  |  |
| Weight                  | 52                    |  |
| Pump flow rate (LPM)    | 12                    |  |
| Display                 | LED                   |  |
| Temperature stability   | ±1°C                  |  |
| Temperature range       | -10 to 25°C           |  |
| Flow rate               | 12 LPM                |  |
| Overall size (LxWxH) mm | 594mm x 396mm x 723mm |  |
| Ordering information    | RV-CHL-10             |  |