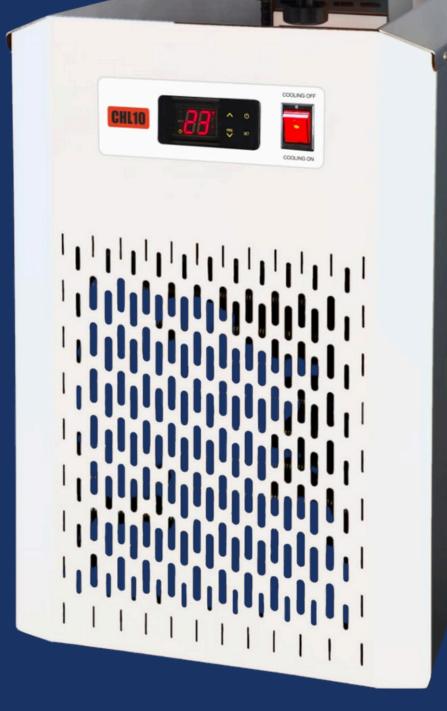

## CHILLER TANK CAPACITY 10L

REVOUVE

The Revolve chiller features a temperature range from -10°C to ambient -5°C and boasts an ergonomic, compact design that allows it to be positioned at eye-level on the desk. It includes a large, bright LED display with reliable microprocessor PID temperature control, ensures economic and environmentally friendly operation, and offers a simple operation with an easy-to-navigate menu.

## **PRODUCT SPECIFICATION**

| Tank capacity (L)       | 10                    |  |
|-------------------------|-----------------------|--|
| Tank size (mm)          | 325mm x 265mm x 200mm |  |
| Cooling capacity (Watt) | 1000                  |  |
| Weight                  | 52                    |  |
| Pump flow rate (LPM)    | 12                    |  |
| Display                 | LED                   |  |
| Temperature stability   | ±1°C                  |  |
| Temperature range       | -10 to 25°C           |  |
| Flow rate               | 12 LPM                |  |
| Overall size (LxWxH) mm | 594mm x 396mm x 723mm |  |
| Ordering information    | RV-CHL-10             |  |