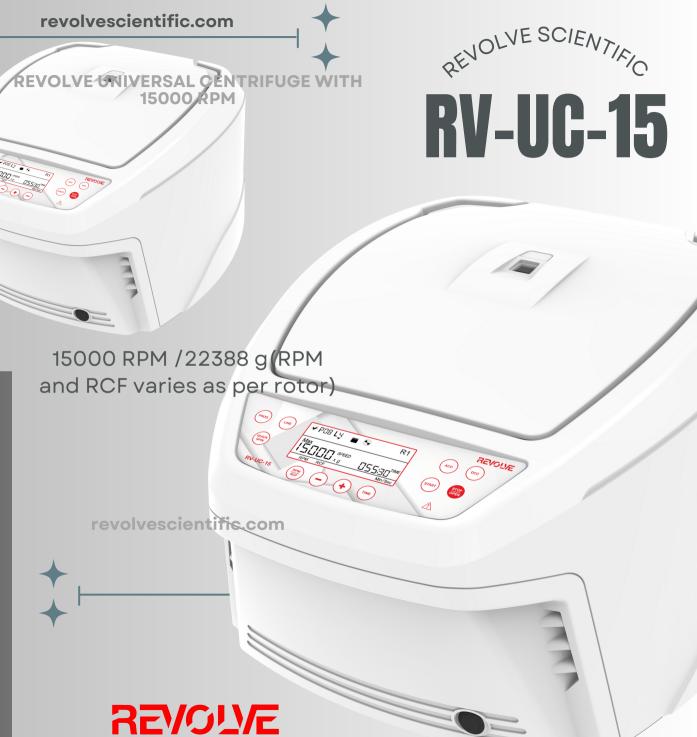

## **ASK FOR DEMO**

Revolve Universal Centrifuge RV-UC-15 is equipped with industry standard features and Revolve Universal Centrifuge has of 15000 speed max 22388RCF and max load capacity of 4 x 100 ml. Revolve Universal Centrifuge can be used with variety of fixed angle and swingout Revolve Universal rotors. Centrifuge has modern auto rotor detection, imbalance detection and Lid bock safety Features.

## Specification

Rotor Capacity (Max) 4 x 100 ml

32 x 10 ml (Swing out) & 30 x 15 ml (fixed rotor)

Max RPM / RCF (xg) 15000 RPM /22388 g(RPM and

RCF varies as per rotor)

Motor type Brushless DC

Display Digital display