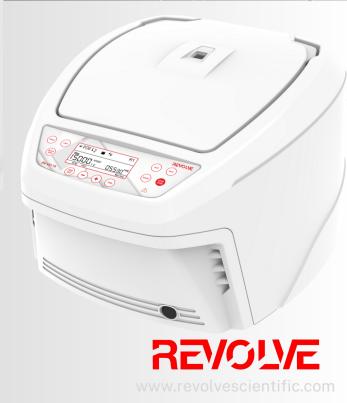

## **ASK FOR DEMO**

Revolve Universal Centrifuge RV-UC-15 is equipped with industry standard features and Revolve Universal Centrifuge has of 15000 speed max 22388RCF and max load capacity of 4 x 100 ml. Revolve Universal Centrifuge can be used with variety of fixed angle and swingout Revolve Universal rotors. Centrifuge has modern auto rotor detection, imbalance detection and Lid bock safety Features.

## Specification

Rotor Capacity (Max) 4 x 100 ml

32 x 10 ml (Swing out) & 30 x 15 ml (fixed rotor)

Max RPM / RCF (xg) 15000 RPM /22388 g(RPM and

RCF varies as per rotor)

Motor type Brushless DC

Display Digital display