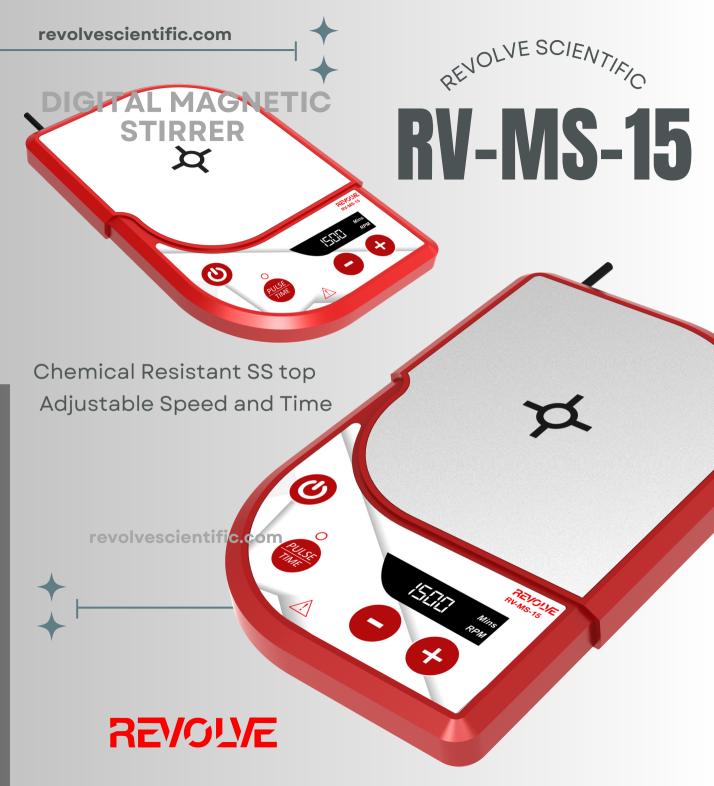

#### **ASK FOR DEMO**

Revolve Magnetic Stirrer is a compact magnetic stir plate with adjustable speed up to 1500 rpm. The top surface of Revolve Magnetic Stirrer is made of robust stainless steel and is resistant towards moderate contamination of harsh chemicals. Revolve Magnetic Stirrer is also water spill resistant (IP 65 compliant). Equipped with a modern real-time digital display, magnetic stir plate shows the current speed and time settings. The touch control pad of magnetic stirrer enables an easy and quick operation and the flat surface makes cleaning extremely easy. Thanks to the last run memory feature, you can effortlessly continue your work with Revolve Magnetic Stirrer.

Revolve Magnetic Stirrer plate has the additional function of pulse mode, improving the mixing process, by stirring for 30 seconds in each direction. Only 1.65cm thick, Revolve Magnetic Stirrer is one of the slimmest profile stirrers on the market. With its 600 grams, Revolve Magnetic Stirrer is also one of the lightest. Revolve Magnetic Stirrer plate is maintenance free. The total load of Revolve Magnetic Stirrer is 800mL. The best stirring effect can be obtained with a bread base 250mL beaker. Revolve Magnetic Stirrer starts mixing at the speed of 15 rpm and can go up to 1500 rpm with speed increments of 50 rpm.

## Specification

Maximum speed1500 rpmSpeed setting15 to 1500 rpm (increments of 50 rpm)Load capacity800 mLRecommended stir bar length25 mmDimensions124 x 191 x 16.5 mmWeight600 gramsPulse functionYESTimer function 1 to 99 minutes and infinite mode