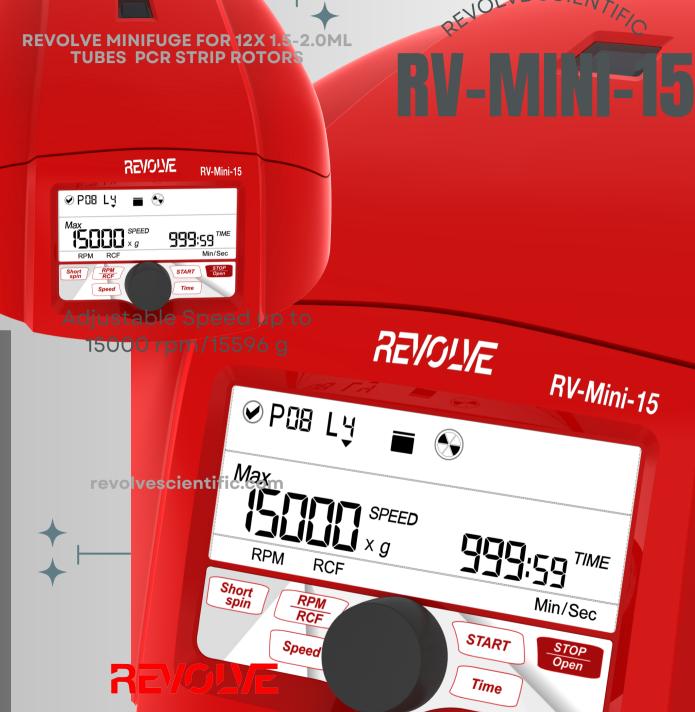

### **ASK FOR DEMO**

Revolve Minifuge for 12x 1.5-2.0mL tubes and PCR 2 x 8-STRIPS Revolve Minifuge centrifuge is a modern, easy-to-use and high performance minicentrifuge equipped with maintenance free drive. Revolve Minifuge centrifuge has centrifugation power of 15000 rpm, corresponding to Revolve Minifuge centrifuge 15596 comes with a 12 slot closed rotor, accommodating 1.5/2 mL tubes. The rotor of Revolve Minifuge centrifuge is made of aluminum and has a screw on metal lid. Additional adaptors for 0.2 and 0.4/0.5 mL tubes are provided with the instrument. Optinally, Revolve Minifuge centrifuge can be equipped with a strip rotor, suitable for 2x8x0.2ml tubes.

revolvescientific.com

Revolve Minifuge Centrifuge has short spin function

- AUTOMATED ELECTRONIC
   BRAKE
- MOTORISED LID LOCK TO PREVENT ACCIDENTAL LID OPENING
- AUTOMATED IMBALANCE DETECTION FUNCTION
- NOISE LEVEL BELOW 60 DB

# Specification

Speed setting 500 to 15000 rpm / Min-Sec timer 30 secs to 999 mins & infinity

Maximum Speed rpm / rcf (g) 15000rpm / 15596g

Display Large Backlit LCD display

Rotor Capacity 12 slots Aluminum rotor with metal safety lid for 2.0mL microtubes (pre-installed) and 2×8 PCR strip rotor for 0.1/0.2mL tubes