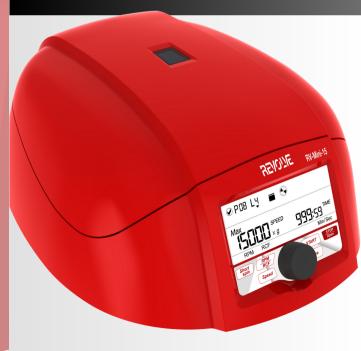

### **ASK FOR DEMO**

Revolve Minifuge for 12x 1.5-2.0mL tubes and PCR 2 x 8-STRIPS Revolve Minifuge centrifuge is a modern, easy-to-use and high performance minicentrifuge equipped with maintenance free drive. Revolve Minifuge centrifuge has centrifugation power of 15000 rpm, corresponding to Revolve Minifuge centrifuge 15596 comes with a 12 slot closed rotor, accommodating 1.5/2 mL tubes. The rotor of Revolve Minifuge centrifuge is made of aluminum and has a screw on metal lid. Additional adaptors for 0.2 and 0.4/0.5 mL tubes are provided with the instrument. Optinally, Revolve Minifuge centrifuge can be equipped with a strip rotor, suitable for 2x8x0.2ml tubes.

# Specification

Speed setting 500 to 15000 rpm / Min-Sec timer 30 secs to 999 mins & infinity

Maximum Speed rpm / rcf (g) 15000rpm / 15596g

Display Large Backlit LCD display

Rotor Capacity 12 slots Aluminum rotor with metal safety lid for 2.0mL microtubes (pre-installed) and 2×8 PCR strip rotor for 0.1/0.2mL tubes