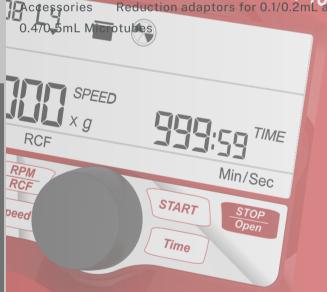

Dimensions (W x D x H) 230 x 262 x 131 mm/inj-15
Accessories Reduction adaptors for 0.1/0.2mL and